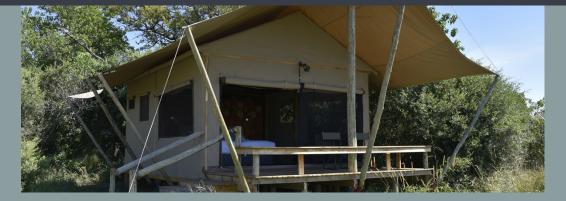

#### ROOM CONFIGURATIONS

6 x Luxury tents: twin (2 x 3/4 sized beds) or double (king sized bed) configuration

1 x family tent: can accommodate 5 pax with 2 bedrooms. both bedrooms can be twin (2 x 3/4 sized beds) or double (king sized bed) configuration. An additional bed can be added for an additional child.